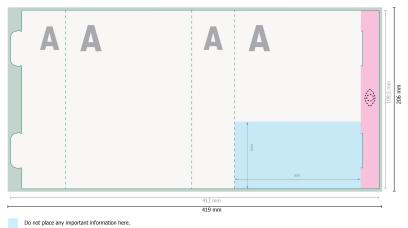

## Paper case

Please remove the die line fom the download template before generating your printfiles. Please provide a second file (view file) to specify the position of the die line.

,

**Trimmed size:** 41,3 x 19,95 cm

41,9 x 20,6 cm

Dataformat (incl. 3 mm bleed):

bleed: 3 mm

Safety margin:

5 mm

Maintaining space between the text/information and the edge of the trimmed format prevents undesirable cuts.

## **Explanation of symbols**

Bleed

Reading direction

Trimmed size

→ Data format

Limited visibility area

---

Creasing/Folding

## Please note:

Allow for trim allowance and safety margin according to instructions.

Arrange background graphics, images or graphics up to the edge of the data format.

Tolerances may occur during production due to cutting, punching and folding processes.