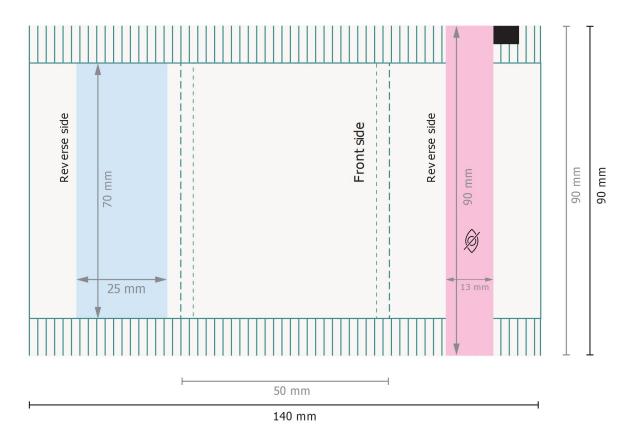

#### Please note:

Allow for trim allowance and safety margin according to instructions.

Arrange background graphics, images or graphics up to the edge of the data format.

Tolerances may occur during production due to cutting, punching and folding processes.

#### Data format:

14 x 9 cm

### Trimmed size (closed):

5 x 9 cm

## Safety margin:

4 mm

Maintaining space between the text/information and the edge of the trimmed format prevents undesirable cuts.

## **Explanation of symbols**

├─ Trimmed size

── Data format