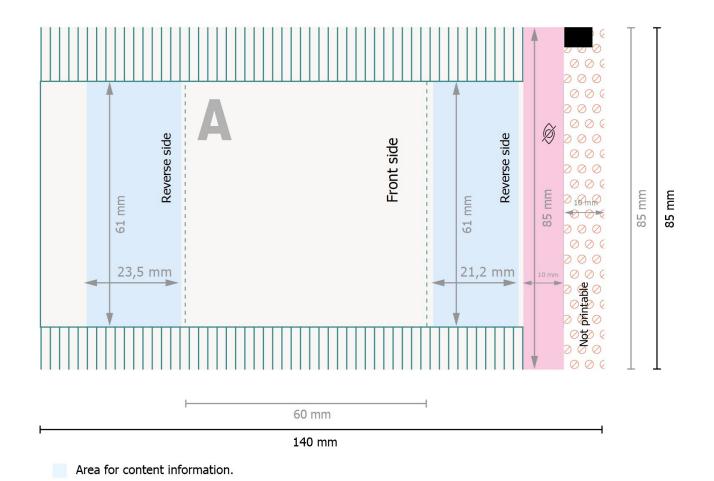

## Vegan fruit gum bears

Data format:

14 x 8,5 cm

Trimmed size (closed):

6 x 8,5 cm

Safety margin:

4 mm

Maintaining space between the text/information and the edge of the trimmed format prevents undesirable cuts.

## **Explanation of symbols**

Δ

Reading direction

 $\vdash$ 

→ Trimmed size

 $\vdash$ 

→ Data format

Not printable

## Please note:

Allow for trim allowance and safety margin according to instructions.

Arrange background graphics, images or graphics up to the edge of the data format.

Tolerances may occur during production due to cutting, punching and folding processes.