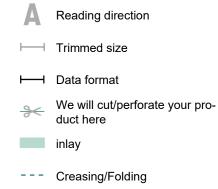

## Please note:

Allow for trim allowance and safety margin according to instructions. Arrange background graphics, images or graphics up to the edge of the data format. Tolerances may occur during production due to cutting, punching and folding processes.

## **Explanation of symbols**

Dataformat (incl. inlay):

244,14 x 106,14 cm

Trimmed size: 234 x 96 cm