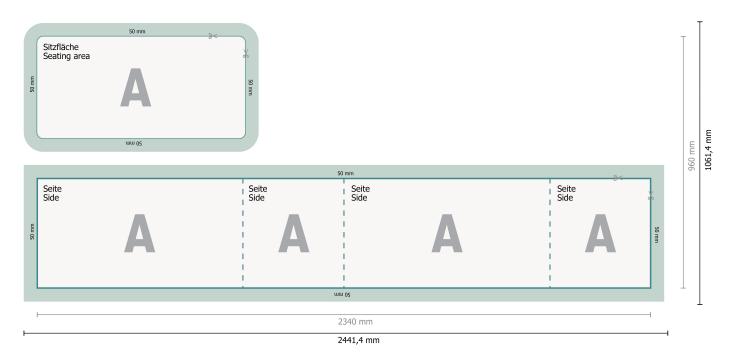

## Please note:

Allow for trim allowance and safety margin according to instructions. Arrange background graphics, images or graphics up to the edge of the data format. Tolerances may occur during production due to cutting, punching and folding processes.

## **Explanation of symbols**

Dataformat (incl. inlay):

244,14 x 106,14 cm

Trimmed size: 234 x 96 cm