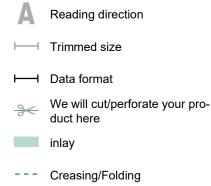

Dataformat (incl. inlay): 322,14 x 106,14 cm

Trimmed size: 312 x 96 cm

Please remove the die line fom the download template before generating your printfiles. Please provide a second file (view file) to specify the position of the die line.