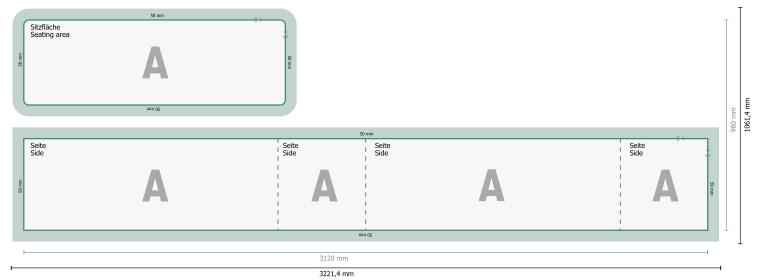

Dataformat (incl. inlay): 322,14 x 106,14 cm

Trimmed size: 312 x 96 cm

Please remove the die line fom the download template before generating your printfiles. Please provide a second file (view file) to specify the position of the die line.