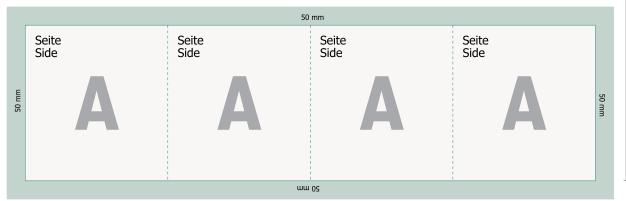

## Cube seats

1540,1 mm 1641,4 mm

Please remove the die line fom the download template before generating your printfiles. Please provide a second file (view file) to specify the position of the die line.