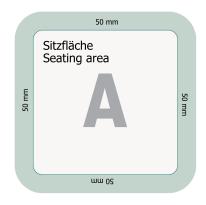

## Cube seats

1540,1 mm 1641,4 mm

Please remove the die line fom the download template before generating your printfiles. Please provide a second file (view file) to specify the position of the die line.