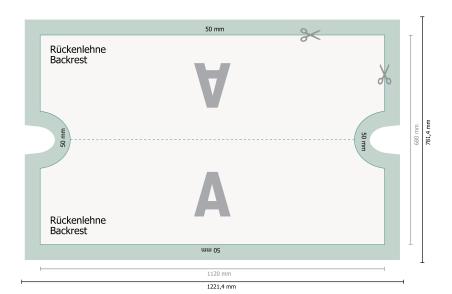

# Logo benches

Please remove the die line fom the download template before generating your printfiles. Please provide a second file (view file) to specify the position of the die line.

Dataformat (incl. inlay) backrest: 122,14 x 78,14 cm

**Trimmed size backrest:** 112 x 68 cm

**Dataformat (incl. inlay) seat surface:** 99,14 x 78,14 cm

**Trimmed size seat surface:** 84 x 64 cm