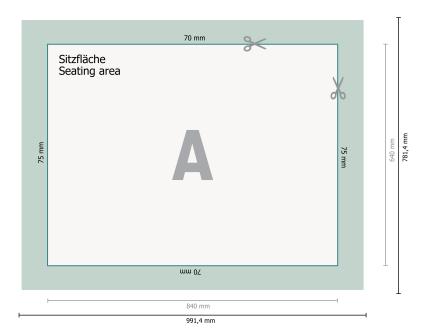

## Logo benches

Please remove the die line fom the download template before generating your printfiles. Please provide a second file (view file) to specify the position of the die line.

**Dataformat (incl. inlay) backrest:** 122,14 x 78,14 cm

**Trimmed size backrest:** 112 x 68 cm

**Dataformat (incl. inlay) seat surface:** 99,14 x 78,14 cm

**Trimmed size seat surface:** 84 x 64 cm