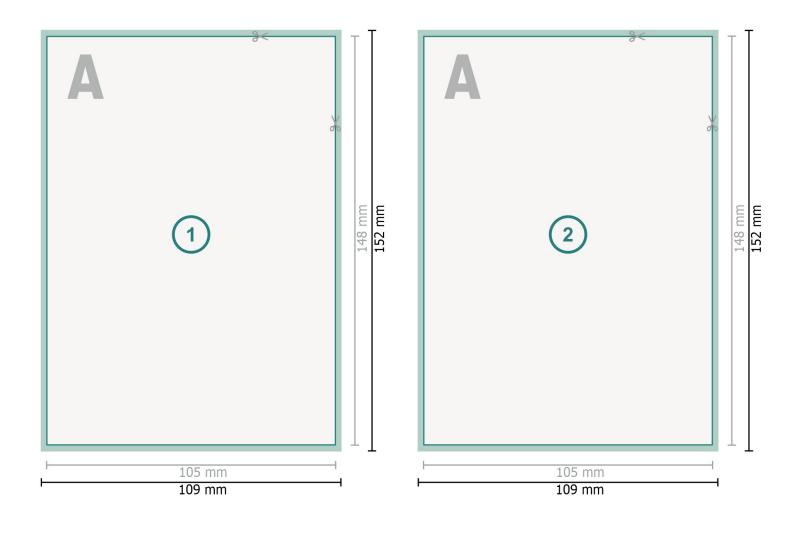

Dataformat (incl. mm bleed):

10,9 x 15,2 cm

bleed:

mm

Trimmed size:

10,5 x 14,8 cm

Safety margin:

4 mm

Maintaining space between the text/information and the edge of the trimmed format prevents undesirable cuts.

## Please note:

Allow for trim allowance and safety margin according to instructions.

Arrange background graphics, images or graphics up to the edge of the data format.

Tolerances may occur during production due to cutting, punching and folding processes.

## **Explanation of symbols**

Bleed

Δ

Reading direction

── Trimmed size

── Data format