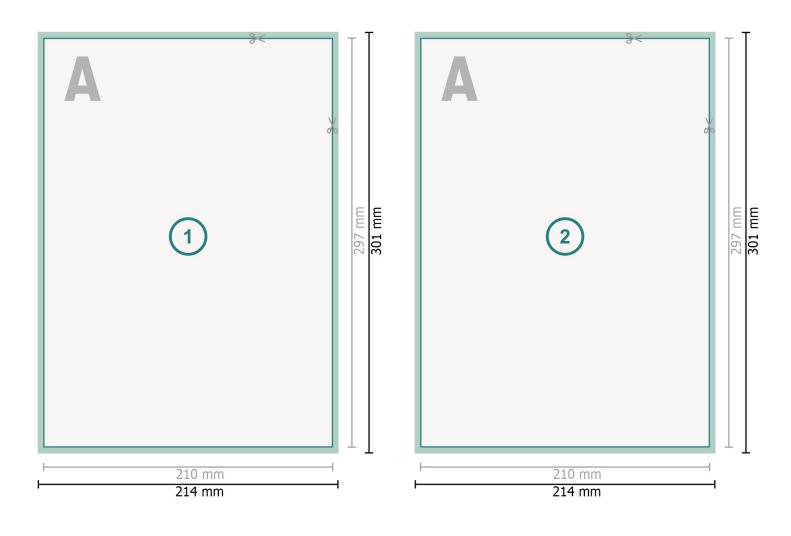

Dataformat (incl. mm bleed):

21,4 x 30,1 cm

bleed:

mm

Trimmed size:

21 x 29,7 cm

Safety margin:

4 mm

Maintaining space between the text/information and the edge of the trimmed format prevents undesirable cuts.

## Please note:

Allow for trim allowance and safety margin according to instructions.

Arrange background graphics, images or graphics up to the edge of the data format.

Tolerances may occur during production due to cutting, punching and folding processes.

## **Explanation of symbols**

Bleed

Reading direction

→ Trimmed size

── Data format