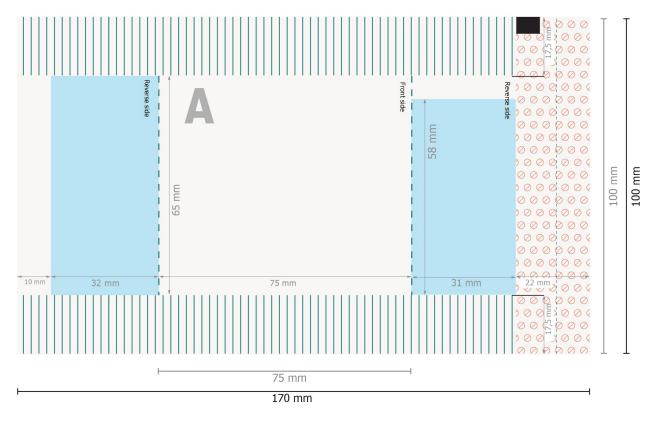

## Data format:

17 x 10 cm

### Trimmed size (closed):

7,5 x 10 cm

#### Safety margin:

4 mm

Maintaining space between the text/information and the edge of the trimmed format prevents undesirable cuts.

#### Please note:

Allow for trim allowance and safety margin according to instructions.

Arrange background graphics, images or graphics up to the edge of the data format.

Tolerances may occur during production due to cutting, punching and folding processes.

# **Explanation of symbols**

Δ

Reading direction

 $\vdash \vdash$ 

── Trimmed size

--

→ Data format

Not printable