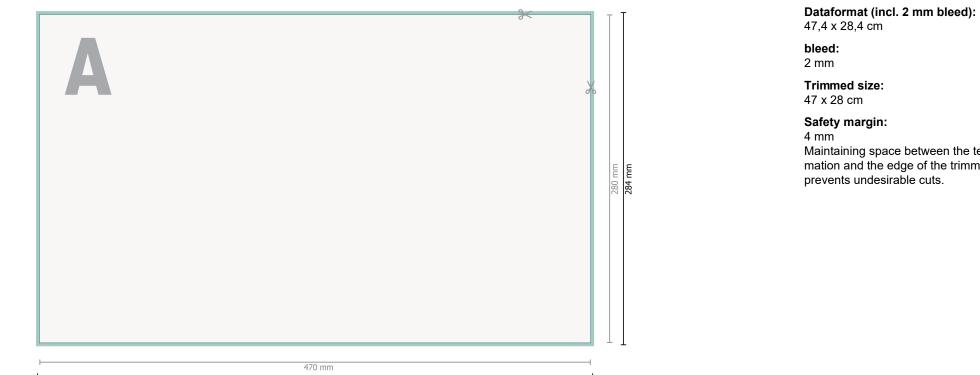

onlineprinters

Trimmed size:

Safety margin:

Maintaining space between the text/information and the edge of the trimmed format prevents undesirable cuts.

474 mm

Please remove the die line fom the download template before generating your printfiles. Please provide a second file (view file) to specify the position of the die line.

## Please note:

Allow for trim allowance and safety margin according to instructions.

Arrange background graphics, images or graphics up to the edge of the data format.

Tolerances may occur during production due to cutting, punching and folding processes.