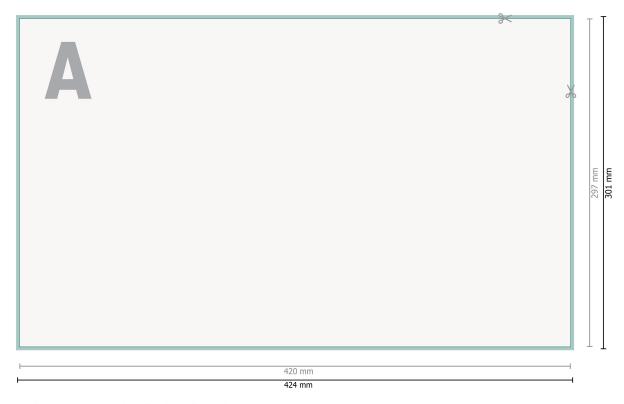

## Dataformat (incl. 2 mm bleed):

42,4 x 30,1 cm

bleed:

2 mm

Trimmed size:

42 x 29.7 cm

Safety margin:

4 mm