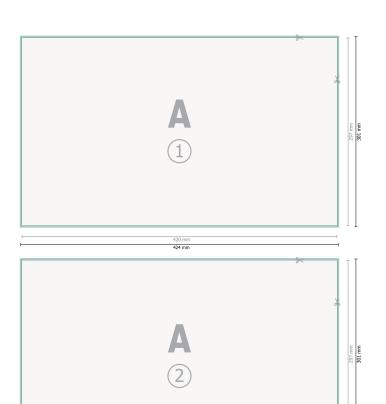

## Dataformat (incl. 2 mm bleed):

42,4 x 30,1 cm

bleed:

2 mm

Trimmed size:

42 x 29,7 cm

Safety margin:

4 mm

## **Explanation of symbols**

Bleed

Reading direction

--

── Trimmed size

→ Data format

We will cut/perforate your product here