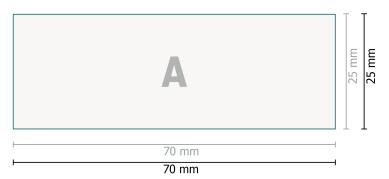

## Safety margin:

1 mm Maintaining space between the text/information and the edge of the trimmed format prevents undesirable cuts.

## Please note:

Allow for trim allowance and safety margin according to instructions. Arrange background graphics, images or graphics up to the edge of the data format. Tolerances may occur during production due to cutting, punching and folding processes.