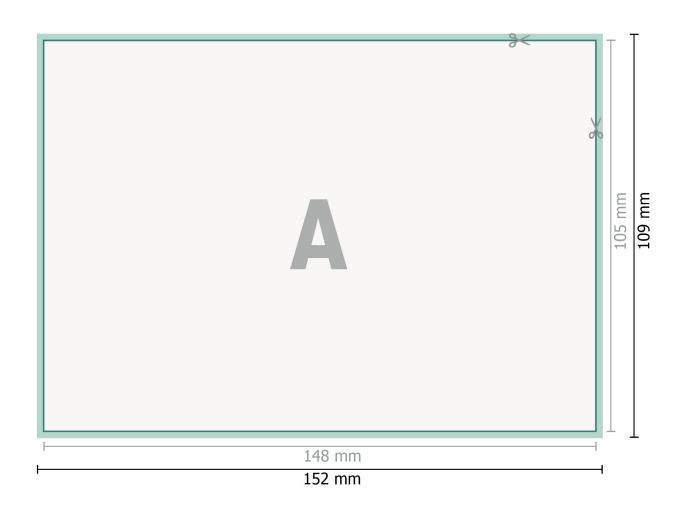

## Dataformat (incl. 2 mm bleed):

15,2 x 10,9 cm

bleed:

2 mm

Trimmed size:

14,8 x 10,5 cm

Safety margin:

4 mm

## Please note:

Allow for trim allowance and safety margin according to instructions.

Arrange background graphics, images or graphics up to the edge of the data format.

Tolerances may occur during production due to cutting, punching and folding processes.

Maintaining space between the text/information and the edge of the trimmed format prevents undesirable cuts.