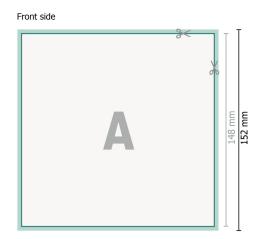

#### Dataformat (incl. 2 mm bleed):

15,2 x 15,2 cm

bleed:

2 mm

**Trimmed size:** 14,8 x 14,8 cm

Safety margin:

4 mm

Maintaining space between the text/information and the edge of the trimmed format prevents undesirable cuts.

### **Explanation of symbols**

Bleed

Reading direction

∃ Trimmed size

Data format

We will cut/perforate your product here