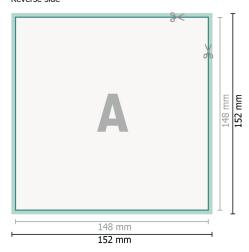

#### Reverse side

#### Dataformat (incl. 2 mm bleed):

15,2 x 15,2 cm

bleed:

2 mm

**Trimmed size:** 14,8 x 14,8 cm

Safety margin:

4 mm

Maintaining space between the text/information and the edge of the trimmed format prevents undesirable cuts.

### **Explanation of symbols**

Bleed

Reading direction

∃ Trimmed size

Data format

We will cut/perforate your product here