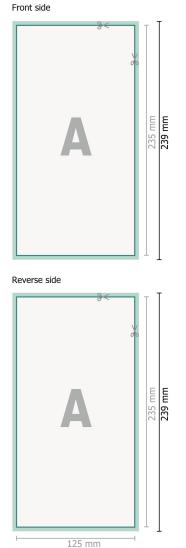

# Wedding cards portrait, 12.5 x 23.5 cm

2 pages, 300 gsm art print paper

129 mm

## Dataformat (incl. 2 mm bleed):

12,9 x 23,9 cm

bleed: 2 mm

**Trimmed size:** 12,5 x 23,5 cm

# Safety margin:

4 mm

Maintaining space between the text/information and the edge of the trimmed format prevents undesirable cuts.

## **Explanation of symbols**

High Trimmed size

— Data format

We will cut/perforate your product here