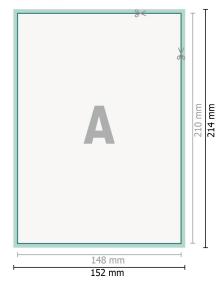

## Dataformat (incl. 2 mm bleed):

15,2 x 21,4 cm

bleed: 2 mm

Trimmed size: 14,8 x 21 cm

### Explanation of symbols

⊢ Trimmed size

— Data format

We will cut/perforate your product here