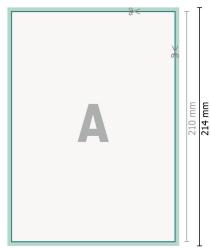

## Dataformat (incl. 2 mm bleed):

15,2 x 21,4 cm

bleed: 2 mm

Trimmed size: 14,8 x 21 cm

### Explanation of symbols

⊢ Trimmed size

— Data format

We will cut/perforate your product here