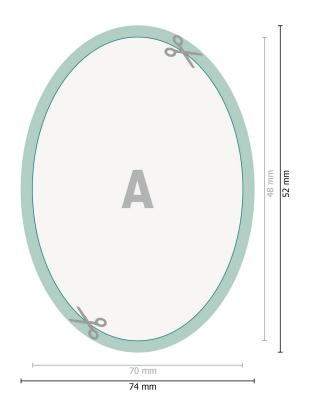

Dataformat (incl. 2 mm bleed): 7,4 x 5,2 cm

bleed: 2 mm

Trimmed size: 7 x 4,8 cm

Safety margin:

4 mm

Maintaining space between the text/information and the edge of the trimmed format prevents undesirable cuts.