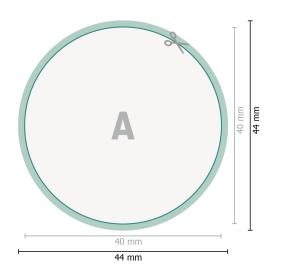

**Dataformat (incl. 2 mm bleed):** 4,4 x 4,4 cm

bleed: 2 mm

Trimmed size:

4 x 4 cm

Safety margin:

4 mm Maintaining space between the text/information and the edge of the trimmed format prevents undesirable cuts.

## Please note:

Allow for trim allowance and safety margin according to instructions. Arrange background graphics, images or graphics up to the edge of the data format. Tolerances may occur during production due to cutting, punching and folding processes.