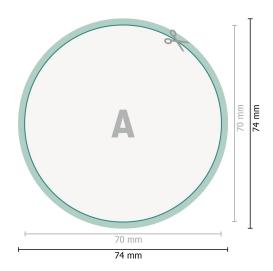

## Aufkleber, rund, 7,0 cm Durchmesser

## Dataformat (incl. 2 mm bleed):

7,4 x 7,4 cm

bleed:

2 mm

Trimmed size:

7 x 7 cm

Safety margin:

4 mm

Maintaining space between the text/information and the edge of the trimmed format prevents undesirable cuts.