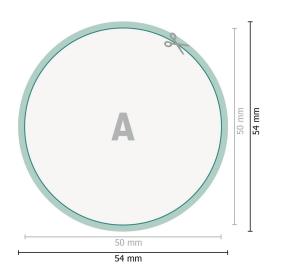

Dataformat (incl. 2 mm bleed): 5,4 x 5,4 cm

bleed: 2 mm

Trimmed size: 5 x 5 cm

Safety margin:

4 mm

Maintaining space between the text/information and the edge of the trimmed format prevents undesirable cuts.