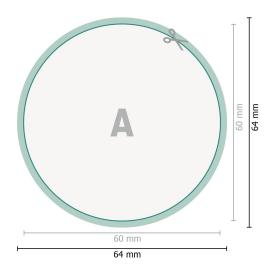

## Aufkleber, rund, 6,0 cm Durchmesser

Dataformat (incl. 2 mm bleed):

6,4 x 6,4 cm

bleed:

2 mm

Trimmed size:

6 x 6 cm

Safety margin:

4 mm

Maintaining space between the text/information and the edge of the trimmed format prevents undesirable cuts.