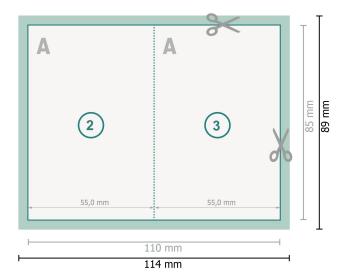

## Dataformat (incl. 2 mm bleed):

11,4 x 8,9 cm

bleed:

2 mm

Trimmed size:

11 x 8,5 cm

Trimmed size (closed):

5,5 x 8,5 cm

Safety margin:

4 mm

Maintaining space between the text/information and the edge of the trimmed format prevents undesirable cuts.

## **Explanation of symbols**

Bleed

Reading direction

Trimmed size

Data format

--- Creasing/Folding