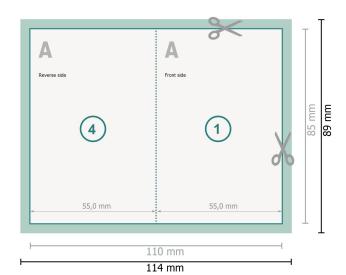

## Dataformat (incl. 2 mm bleed):

11,4 x 8,9 cm

bleed:

2 mm

Trimmed size:

11 x 8,5 cm

Trimmed size (closed):

5,5 x 8,5 cm

Safety margin:

4 mm

Maintaining space between the text/information and the edge of the trimmed format prevents undesirable cuts.

## **Explanation of symbols**

Bleed

Reading direction

Trimmed size

Data format

--- Creasing/Folding