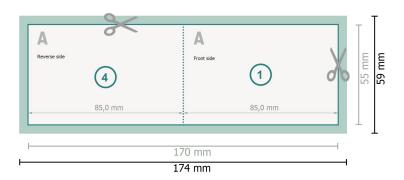

## Folded Cards, Landscape, 8.5 x 5.5 cm

1 fold

## Dataformat (incl. 2 mm bleed):

17,4 x 5,9 cm

bleed:

2 mm

Trimmed size:

17 x 5,5 cm

Trimmed size (closed):

8,5 x 5,5 cm

Safety margin:

4 mm

Maintaining space between the text/information and the edge of the trimmed format prevents undesirable cuts.