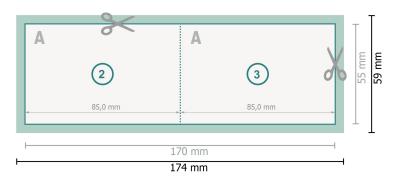

## Folded Cards, Landscape, 8.5 x 5.5 cm

1 fold

## Dataformat (incl. 2 mm bleed):

17,4 x 5,9 cm

bleed:

2 mm

Trimmed size:

17 x 5,5 cm

Trimmed size (closed):

8,5 x 5,5 cm

Safety margin:

4 mm

Maintaining space between the text/information and the edge of the trimmed format prevents undesirable cuts.