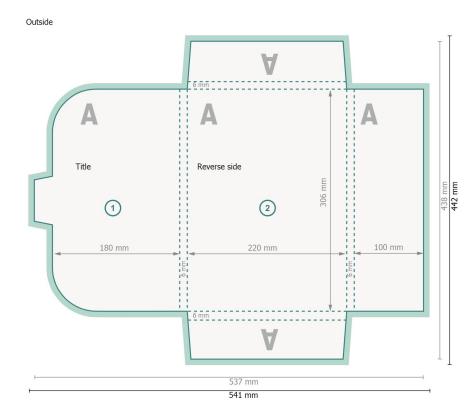

## Gift card holder with tuck tab flap for A4, printed on one side

#22 fold-in flaps on all sides

Dataformat (incl. 2 mm bleed):

54,1 x 44,2 cm

Trimmed size:

53,7 x 43,8 cm

Trimmed size (closed):

22 x 30,6 cm

bleed:

2 mm

Safety margin:

4 mm

Maintaining space between the text/information and the edge of the trimmed format prevents undesirable cuts.