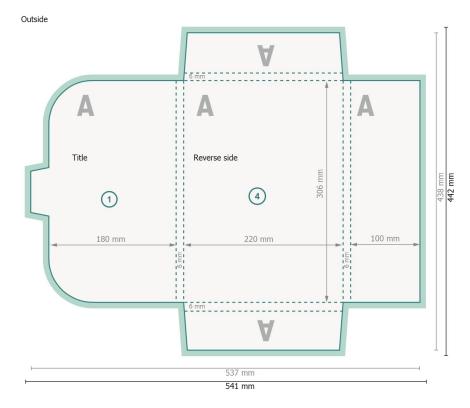

## Gift card holder with tuck tab flap for A4, printed on both sides

#22 fold-in flaps on all sides

Dataformat (incl. 2 mm bleed):

54,1 x 44,2 cm

Trimmed size:

53,7 x 43,8 cm

Trimmed size (closed):

22 x 30,6 cm

bleed:

2 mm

Safety margin:

4 mm

Maintaining space between the text/information and the edge of the trimmed format prevents undesirable cuts.

## **Explanation of symbols**

Bleed

A Reading direction

── Trimmed size

── Data format

We will cut/perforate your product here

--- Creasing/Folding