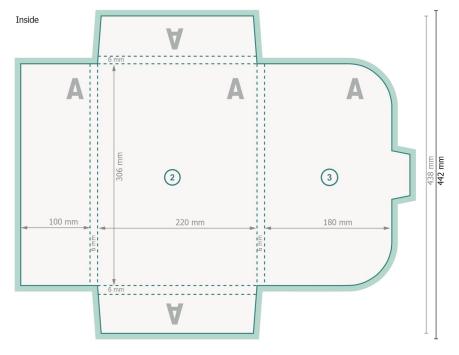

## Gift card holder with tuck tab flap for A4, printed on both sides

#22 fold-in flaps on all sides

Dataformat (incl. 2 mm bleed):

54,1 x 44,2 cm

Trimmed size:

53,7 x 43,8 cm

Trimmed size (closed):

22 x 30,6 cm

bleed:

2 mm

Safety margin:

4 mm

Maintaining space between the text/information and the edge of the trimmed format prevents undesirable cuts.

## **Explanation of symbols**

Bleed

A Reading direction

── Trimmed size

── Data format

We will cut/perforate your product here

--- Creasing/Folding