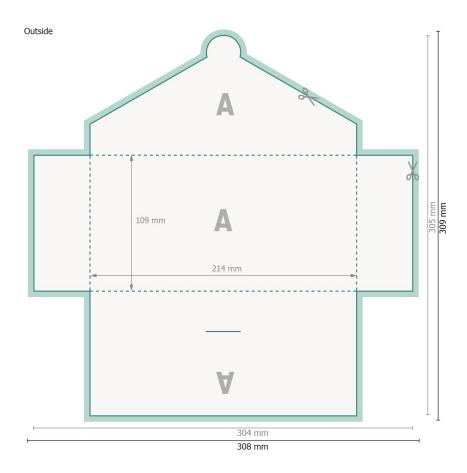

## Gift card holder with tuck tab flap for DL, printed on one side

#51 fold-in flaps on all sides

Dataformat (incl. 2 mm bleed):

30,8 x 30,9 cm

Trimmed size:

30,4 x 30,5 cm

Trimmed size (closed):

21,4 x 10,9 cm

bleed:

2 mm

Safety margin:

1 mm

Maintaining space between the text/information and the edge of the trimmed format prevents undesirable cuts.

## **Explanation of symbols**

Bleed

Reading direction

Trimmed size

Data format

We will cut/perforate your product here

--- Creasing/Folding