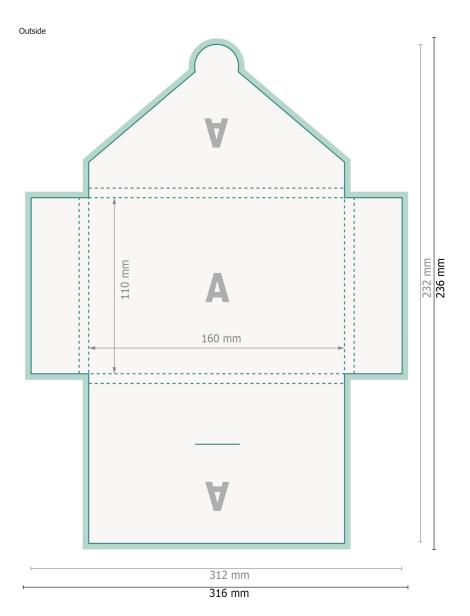

## Gift card holder with tuck tab flap for A6, printed on one side

#40 fold-in flaps on all sides

Dataformat (incl. 2 mm bleed): 31,6 x 23,6 cm

**Trimmed size:** 31,2 x 23,2 cm

Trimmed size (closed): 11 x 16 cm

bleed: 2 mm

## Safety margin:

4 mm Maintaining space between the text/information and the edge of the trimmed format prevents undesirable cuts.

| Explanation | of symbols |
|-------------|------------|
|-------------|------------|