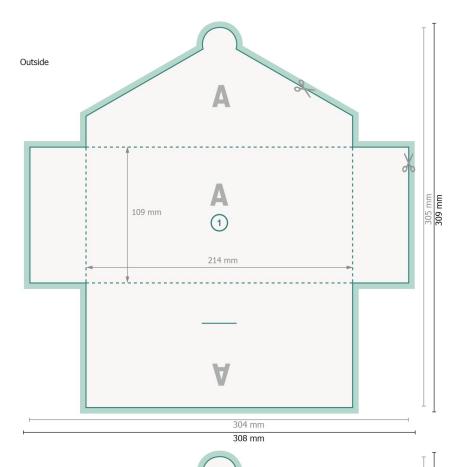

## Gift card holder with tuck tab flap for DL, printed on both sides

#51 fold-in flaps on all sides

Dataformat (incl. 2 mm bleed):

30,8 x 30,9 cm

Trimmed size:

30,4 x 30,5 cm

Trimmed size (closed):

21,4 x 10,9 cm

## Inside A 109 mm 2 214 mm W W The state of the stat

## **Explanation of symbols**

Bleed

A Reading direction

Trimmed size

── Data format

We will cut/perforate your product here

--- Creasing/Folding