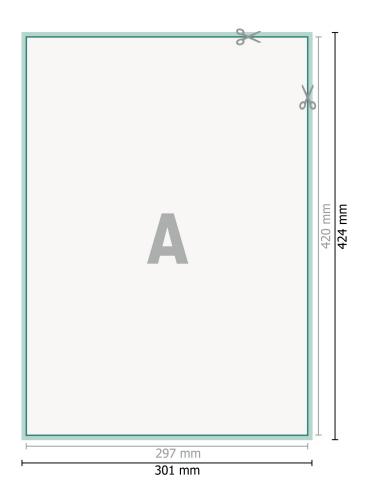

## Flyers & Leaflets, A3, printed on one side

Dataformat (incl. 2 mm bleed):

30,1 x 42,4 cm

bleed:

2 mm

**Trimmed size:** 29,7 x 42 cm

Safety margin:

4 mm

## **Explanation of symbols**

Bleed

Reading direction

⊢ Trimmed size

Data format

We will cut/perforate your product here