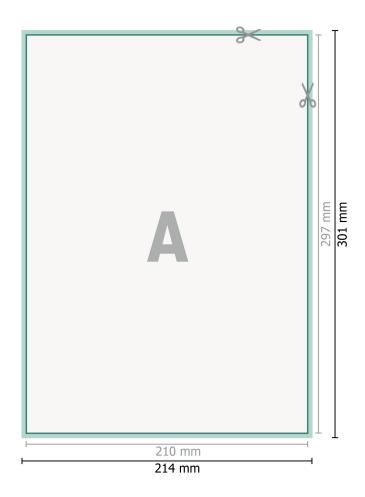

## Dataformat (incl. 2 mm bleed):

21,4 x 30,1 cm

bleed:

 $2 \, \text{mm}$ 

Trimmed size:

21 x 29,7 cm

Safety margin:

4 mm

Maintaining space between the text/information and the edge of the trimmed format prevents undesirable cuts.

## **Explanation of symbols**

Bleed

Reading direction

⊢ Trimmed size

Data format

We will cut/perforate your product here