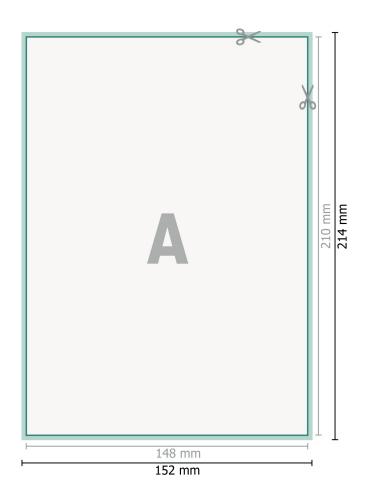

## Flyers & Leaflets, A5, printed on one side

Dataformat (incl. 2 mm bleed):

15,2 x 21,4 cm

bleed:

2 mm

Trimmed size:

14,8 x 21 cm

Safety margin: 4 mm

## **Explanation of symbols**

Bleed

A

Reading direction

⊢ Trimmed size

duct here

Data format
We will cut/perforate your pro-