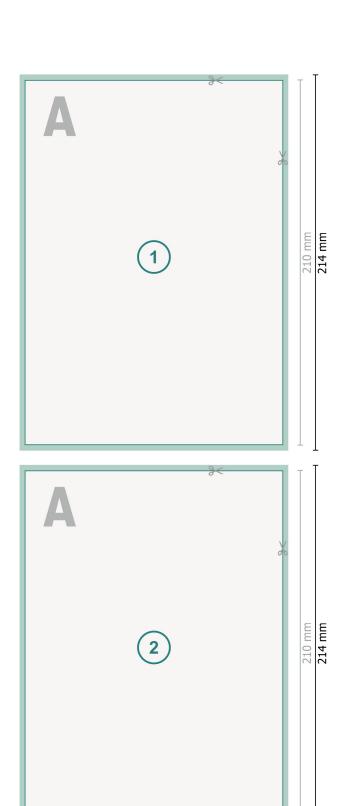

## Dataformat (incl. 2 mm bleed):

15,2 x 21,4 cm

# bleed:

2 mm

#### Trimmed size:

14,8 x 21 cm

### **Explanation of symbols**

Bleed

Reading direction

Trimmed size

Data format

We will cut/perforate your product here