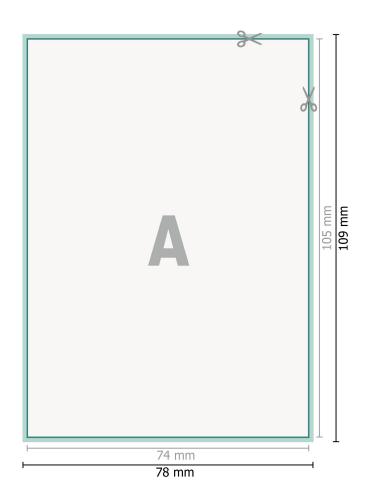

## Dataformat (incl. 2 mm bleed):

7,8 x 10,9 cm

bleed:

2 mm

Trimmed size:

7,4 x 10,5 cm

Safety margin:

4 mm

Maintaining space between the text/information and the edge of the trimmed format prevents undesirable cuts.