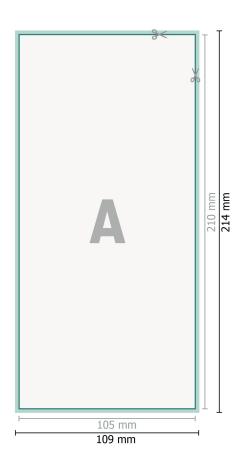

## Flyers & Leaflets, DL, printed on one side

Dataformat (incl. 2 mm bleed):

10,9 x 21,4 cm

bleed:

 $2 \, \text{mm}$ 

Trimmed size: 10,5 x 21 cm

Safety margin:

4 mm

Maintaining space between the text/information and the edge of the trimmed format prevents undesirable cuts.

## Please note:

Allow for trim allowance and safety margin according to instructions.

Arrange background graphics, images or graphics up to the edge of the data format.

Tolerances may occur during production due to cutting, punching and folding processes.