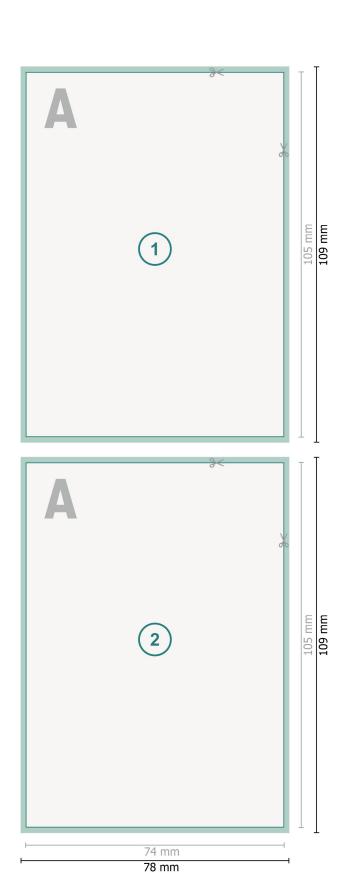

# Flyers & Leaflets, A7, printed on both sides

### Dataformat (incl. 2 mm bleed):

7,8 x 10,9 cm

# bleed:

2 mm

#### Trimmed size:

7,4 x 10,5 cm

# Safety margin:

4 mm

Maintaining space between the text/information and the edge of the trimmed format prevents undesirable cuts.

### **Explanation of symbols**

Bleed

A

Reading direction

\_\_

Trimmed size

Data format

€

We will cut/perforate your product here