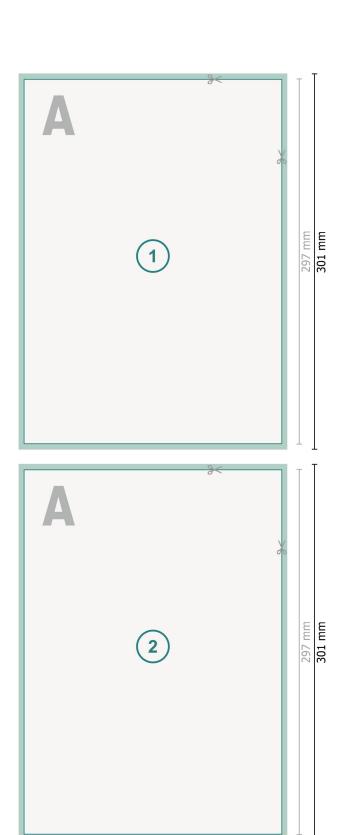

# Flyers & Leaflets, A4, printed on both sides

210 mm 214 mm

#### Dataformat (incl. 2 mm bleed):

21,4 x 30,1 cm

## bleed:

2 mm

### Trimmed size:

21 x 29,7 cm

### Safety margin:

4 mm

Maintaining space between the text/information and the edge of the trimmed format prevents undesirable cuts.

### **Explanation of symbols**

Bleed

Λ

Reading direction

Trimmed size

Data format

-}<

We will cut/perforate your product here