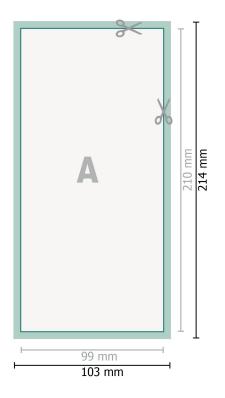

Dataformat (incl. 2 mm bleed): 10,3 x 21,4 cm

bleed: 2 mm

Trimmed size: 9,9 x 21 cm

Safety margin:

4 mm Maintaining space between the text/information and the edge of the trimmed format prevents undesirable cuts.

## Explanation of symbols

⊢ Trimmed size

— Data format

We will cut/perforate your product here