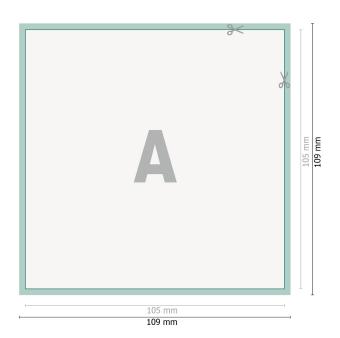

## Flyers & Leaflets, A6-Square, printed on one side

Dataformat (incl. 2 mm bleed):

10,9 x 10,9 cm

bleed:

2 mm

Trimmed size:

10,5 x 10,5 cm

Safety margin: 4 mm

Maintaining space between the text/information and the edge of the trimmed format prevents undesirable cuts.

## **Explanation of symbols**

Bleed

Reading direction

⊢ Trimmed size

Data format

We will cut/perforate your product here

## Please note:

Allow for trim allowance and safety margin according to instructions.

Arrange background graphics, images or graphics up to the edge of the data format.

Tolerances may occur during production due to cutting, punching and folding processes.