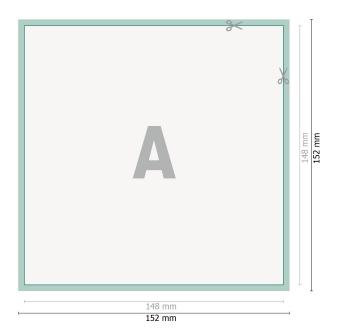

## Flyers & Leaflets, A5-Square, printed on one side

Dataformat (incl. 2 mm bleed):

15,2 x 15,2 cm

bleed:

2 mm

Trimmed size:

14,8 x 14,8 cm

Safety margin: 4 mm

Maintaining space between the text/information and the edge of the trimmed format prevents undesirable cuts.

## **Explanation of symbols**

Bleed

Reading direction

⊢ Trimmed size

Data format

We will cut/perforate your product here

## Please note:

Allow for trim allowance and safety margin according to instructions.

Arrange background graphics, images or graphics up to the edge of the data format.

Tolerances may occur during production due to cutting, punching and folding processes.