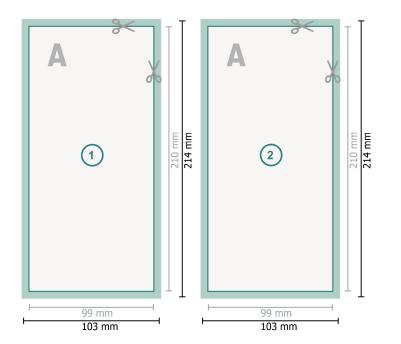

## Dataformat (incl. 2 mm bleed):

10,3 x 21,4 cm

bleed: 2 mm

Trimmed size: 9,9 x 21 cm

Safety margin:

4 mm

Maintaining space between the text/information and the edge of the trimmed format prevents undesirable cuts.

## Please note:

Allow for trim allowance and safety margin according to instructions. Arrange background graphics, images or graphics up to the edge of the data format. Tolerances may occur during production due to cutting, punching and folding processes.