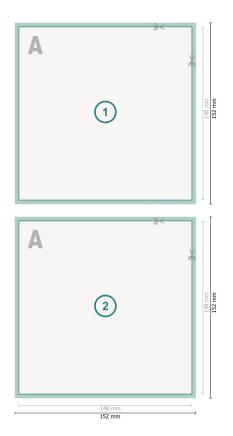

Dataformat (incl. 2 mm bleed): 15,2 x 15,2 cm

bleed: 2 mm

**Trimmed size:** 14,8 x 14,8 cm

Safety margin:

4 mm Maintaining space between the text/information and the edge of the trimmed format prevents undesirable cuts.

## Explanation of symbols

⊢ Trimmed size

— Data format

We will cut/perforate your product here

## Please note:

Allow for trim allowance and safety margin according to instructions. Arrange background graphics, images or graphics up to the edge of the data format. Tolerances may occur during production due to cutting, punching and folding processes.