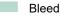

Dataformat (incl. 2 mm bleed): 15,2 x 15,2 cm

bleed: 2 mm

**Trimmed size:** 14,8 x 14,8 cm

Safety margin:

4 mm Maintaining space between the text/information and the edge of the trimmed format prevents undesirable cuts.

## Explanation of symbols

⊢ Trimmed size

— Data format

We will cut/perforate your product here

## Please note:

Allow for trim allowance and safety margin according to instructions. Arrange background graphics, images or graphics up to the edge of the data format. Tolerances may occur during production due to cutting, punching and folding processes.