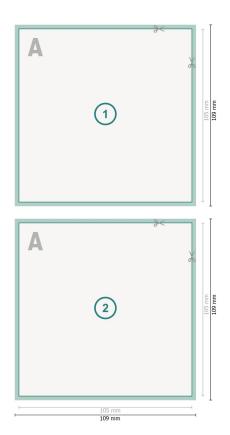

## Flyers & Leaflets, A6-Square, printed on both sides

Dataformat (incl. 2 mm bleed):

10,9 x 10,9 cm

bleed:

2 mm

Trimmed size: 10,5 x 10,5 cm

Safety margin:

4 mm

Maintaining space between the text/information and the edge of the trimmed format prevents undesirable cuts.

## **Explanation of symbols**

Bleed

Reading direction

Trimmed size

Data format

We will cut/perforate your product here

## Please note:

Allow for trim allowance and safety margin according to instructions.

Arrange background graphics, images or graphics up to the edge of the data format.

Tolerances may occur during production due to cutting, punching and folding processes.