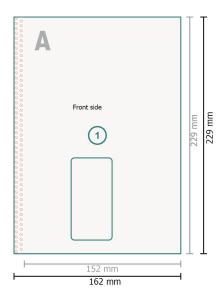

## Versandtasche C5, 4/4-farbig

with window left, 90 gsm offset paper

Trimmed size:

16,2 x 22,9 cm

Printable area: 15,2 x 22,9 cm

Safety margin:

4 mm

Maintaining space between the text/information and the edge of the trimmed format prevents undesirable cuts.