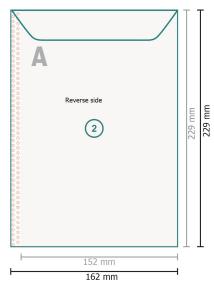

## Versandtasche C5, 4/4-farbig

with window left, 90 gsm offset paper

Trimmed size:

16,2 x 22,9 cm

Printable area: 15,2 x 22,9 cm

Safety margin:

4 mm

Maintaining space between the text/information and the edge of the trimmed format prevents undesirable cuts.