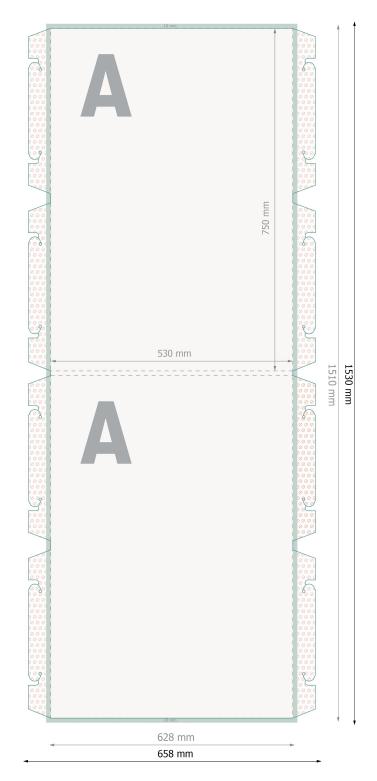

Please remove the die line fom the download template before generating your printfiles. Please provide a second file (view file) to specify the position of the die line.

Data format:

65,8 x 153 cm

Trimmed size:

62,8 x 151 cm

Printable area: 53 x 151 cm

53 X 151 CM

Fold-over edge: 1 cm

Safety margin:

10 mm

Maintaining space between the text/information and the edge of the trimmed format prevents undesirable cuts.

## **Explanation of symbols**

── Trimmed size

Printable area

Fold-over edge