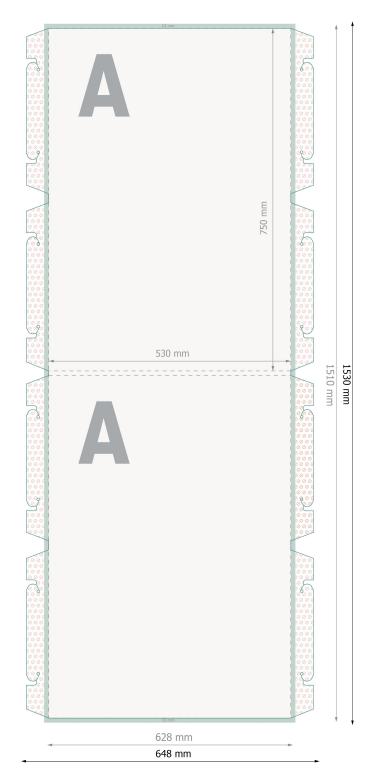

Please remove the die line fom the download template before generating your printfiles. Please provide a second file (view file) to specify the position of the die line.

Data format: 64,8 x 153 cm

Trimmed size:

62,8 x 151 cm

**Printable area:** 53 x 151 cm

Fold-over edge:

1 cm

Safety margin:

10 mm

Maintaining space between the text/information and the edge of the trimmed format prevents undesirable cuts.

## **Explanation of symbols**

Trimmed size

Printable area

Fold-over edge

## Please note:

Allow for trim allowance and safety margin according to instructions.

Arrange background graphics, images or graphics up to the edge of the data format.

Tolerances may occur during production due to cutting, punching and folding processes.