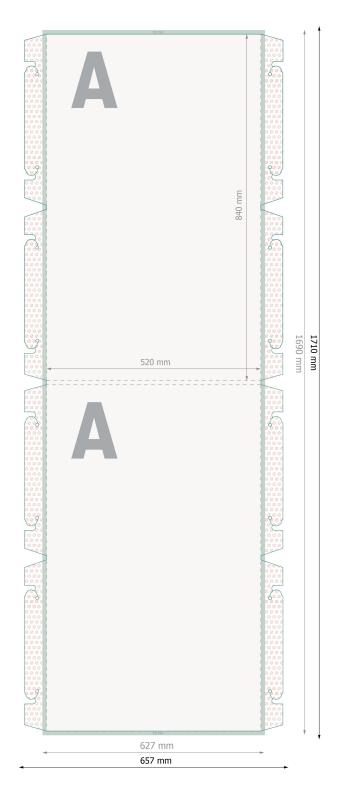

Please remove the die line fom the download template before generating your printfiles. Please provide a second file (view file) to specify the position of the die line.

Data format:

65,7 x 171 cm

Trimmed size: 62,7 x 169 cm

Printable area:

52 x 169 cm

Fold-over edge:

1 cm

Safety margin:

10 mm

Maintaining space between the text/information and the edge of the trimmed format prevents undesirable cuts.

## **Explanation of symbols**

Trimmed size

── Data format

Printable area

Fold-over edge

## Please note:

Allow for trim allowance and safety margin according to instructions.

Arrange background graphics, images or graphics up to the edge of the data format.

Tolerances may occur during production due to cutting, punching and folding processes.