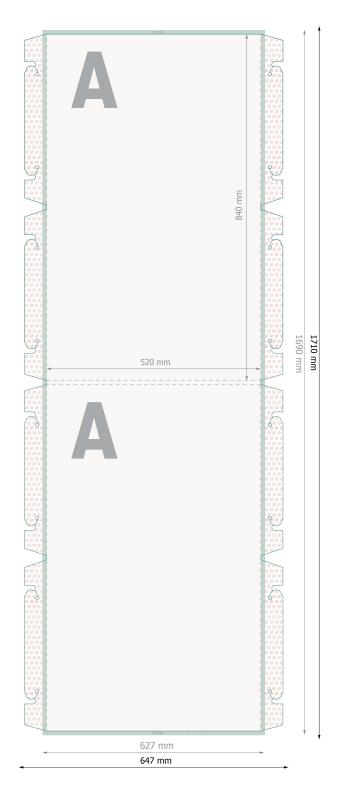

Please remove the die line fom the download template before generating your printfiles. Please provide a second file (view file) to specify the position of the die line.

Data format:

64,7 x 171 cm

**Trimmed size:** 62,7 x 169 cm

Printable area: 52 x 169 cm

Fold-over edge: 1 cm

Safety margin:

10 mm

Maintaining space between the text/information and the edge of the trimmed format prevents undesirable cuts.

## **Explanation of symbols**

Trimmed size

Printable area

Fold-over edge