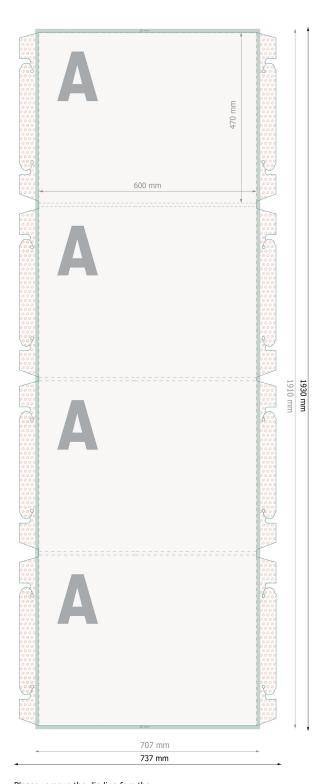

## Ellipse display, large, 60 x 191 cm

Please remove the die line fom the download template before generating your printfiles. Please provide a second file (view file) to specify the position of the die line.

Data format:

73,7 x 193 cm

**Trimmed size:** 70,7 x 191 cm

Printable area: 60 x 191 cm

Fold-over edge: 1 cm

Safety margin: 10 mm

Maintaining space between the text/information and the edge of the trimmed format prevents undesirable cuts.

## **Explanation of symbols**

- Here Trimmed size
- Data format
- Printable area
  - Fold-over edge